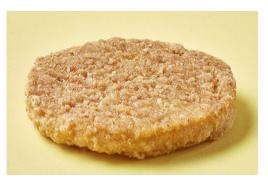

## $\mathbf{D}$ REEK GOL

791421 - CN Fully Cooked Whole Grain Chicken Patties

| Product Specifications                                                                  |                |                 |                            |  |
|-----------------------------------------------------------------------------------------|----------------|-----------------|----------------------------|--|
| GTIN                                                                                    | 00850495005932 | Case Net Weight | 32 pounds                  |  |
| Item UPC                                                                                | 850495005932   | Case Dimensions | 14 7/16 x 10 1/16 x 16 5/8 |  |
| Shelf Life                                                                              | 365 days       | Cube            | 1.4 cubic ft.              |  |
| Unit Size                                                                               | 8/4 pound bags | Ti x Hi         | 7 x 7 = 49 cs per pallet   |  |
| Case Gross Weight                                                                       | 34 pounds      | Servings        | 3.0 oz. / 170 per case     |  |
| Features & Benefits                                                                     |                |                 |                            |  |
| * CN Labeled for NSLP                                                                   |                |                 |                            |  |
| * 24.32 donated food pounds per case (70/30 White/Dark)                                 |                |                 |                            |  |
| * 1 - 3.0 oz patty                                                                      |                |                 |                            |  |
| * Provides 2.0 oz M/Ma and 1.0 oz Grain.                                                |                |                 |                            |  |
| Preparation & Cooking                                                                   |                |                 |                            |  |
| Cook Approximately 17 min @ 375. Please note: cooking times may vary based on equipment |                |                 |                            |  |

BREADED WITH: Whole wheat flour, enriched wheat flour (wheat flour, niacin, reduced iron, thiamine mononitrate, riboflavin, folic acid), salt, spices, sugar, oleoresin paprika, dried yeast, garlic powder.

BATTERED WITH: Water, whole wheat flour, enriched wheat flour(wheat flour, niacin, reduced iron, thiamine mononitrate, riboflavin, folic acid), buttermilk blend (buttermilk, whey solids), salt, dextrose, citric acid, leavening(sodium acid pyrophosphate, sodium bicarbonate, monocalcium phosphate), oleoresin paprika, xanthan gum,

PREDUSTED WITH: Whole wheat flour, enriched wheat flour(wheat flour, niacin, reduced iron, thiamine mononitrate, riboflavin, folic acid), leavening(sodium bicarbonate, monocalcium phosphate, sodium acid pyrophosphate), salt, spices, corn starch, garlic powder, oleoresin paprika. Breading is browned in soybean oil