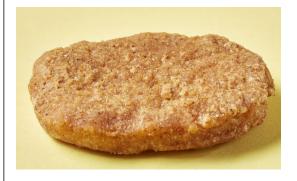

791431 - CN Fully Cooked Whole Grain Hot & Spicy **Breaded Patty** 

## HOT 791431 SPICY CHICKEN PATTIES

INGREDIENTS: Chicken, water, isolated soy protein, seasoning (salt, sugar, natural flavorings including paprika, chicken fat and broth, hydrolyzed corn protein, yeast extract, onion and garlic powder, xanthan gum, maltodextrin, modified corn starch, sodium phosphates).

BREADED WITH: Whole wheat flour, enriched wheat flour (wheat flour, niacin, reduced iron, thiamine mononitrate, riboflavin, folic acid), salt, spices, leavening (sodium bicarbonate, sodium acid pyrophosphate), paprika, oleoresin paprika, soybean oil. BATTERED WITH: Water, whole wheat flour, enriched wheat flour (wheat flour, niacin, reduced iron, thiamine mononitrate, riboflavin, folic acid), spices, salt, leavening (sodium bicarbonate, monocalcium phosphate, sodium acid pyrophosphate), oleoresin paprika, soybean oil. Breading is set in vegetable oil