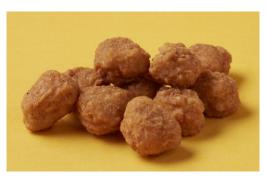

\* Provides 2.0 oz M/Ma and 1.25 oz Grain.

Preparation & Cooking

Cook Approximately 14 min @ 375. Please note: cooking times may vary based on equipment.

BREADED FULLY COOKED POPCORN STYLE

CHICKEN NUGGETS

#### \*The % Daily Value tells you how much a nutrient in a serving of food contributes to a daily diet. 2,000 calories a day is used for general nutrition advice.

рор 791893 TM GOLD CREEK BREADED FULLY COOKED POPCORN STYLE CHICKEN NUGGETS